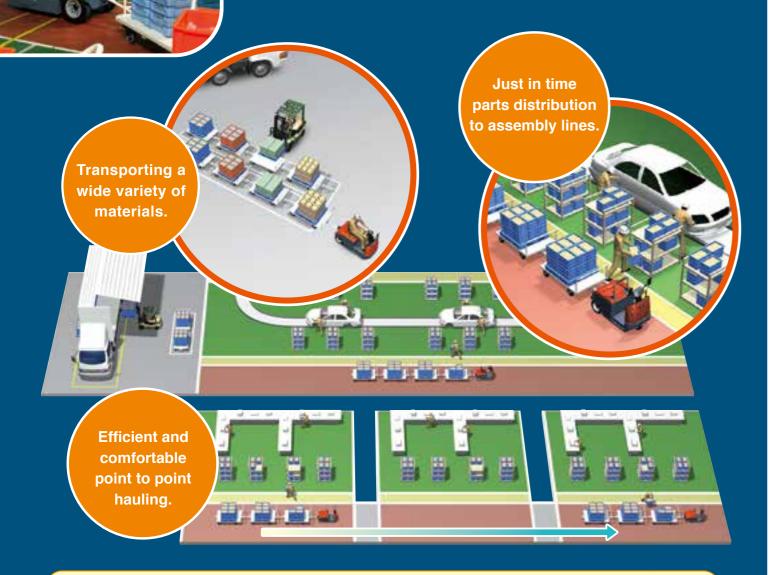

# **Make Your Distribution System Streamlined & Efficient!**

Do you want to transport large loads in an efficient manner? Do you want to make the parts-distribution process easier? Do you want to make point to point hauling more efficient and comfortable?

This is what the TOYOTA Towing Tractor 4CBT/4CBTY series gives you! Our state-of-the-art technology, such as the powerful AC power system, makes your distribution operation easier, more efficient and comfortable than ever!

## Drastic reduction in transporting time

The 4CBT/4CBTY series can transport large quantities of materials at once. Compare the performance to a forklift, and you will discover the best transporting solution for all your needs.

## Superior Power in Compact Design

The compact body has made working in narrow spaces easier than ever! Yet, with AC power, it has amazing capacity to transport loads of up to 4 tons. Sit-down Stand-up