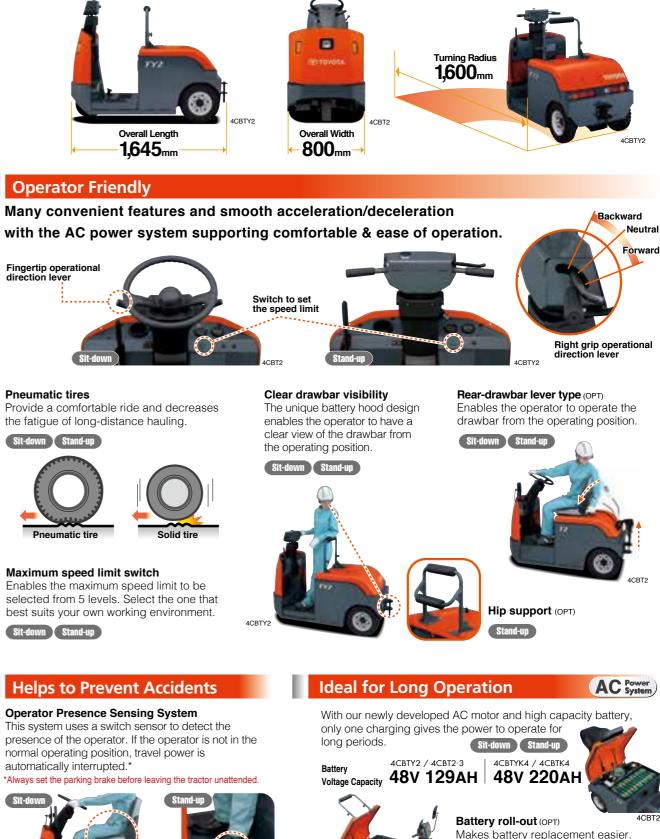

| M | AIN SPECIFICAT                       | IONS                      |        |                            |                                 |                             |                               |                          |
|---|--------------------------------------|---------------------------|--------|----------------------------|---------------------------------|-----------------------------|-------------------------------|--------------------------|
|   | Model                                | 4CBT2                     | 4CBT3  | 4CBTK4                     | 4CBTY2                          | 4CBTYK4                     |                               |                          |
|   | Operator Position                    |                           |        | Sit-down                   |                                 |                             | Stand-up                      |                          |
|   | Maximum Drawbar Pull                 | 3-Minute Ratings          | N(kgf) | 2,000(200)                 | 3,000(300)                      | 4,000(400)                  | 2,000(200)                    | 4,000(400)               |
|   | Towed Weight                         | 60-Minute Ratings         | kg     | 2,000                      | 3,000                           | 4,000                       | 2,000                         | 4,000                    |
|   | Maximum speed No load (Towed load)   |                           | km/h   | 13 (9) 13                  |                                 | 13 (8)                      | 13 (9)                        | 13 (8)                   |
|   | Gradeability No load<br>(Towed load) | 3-Minute Ratings          | %      | 14 (5)                     | 14 (7)                          | 14 (8)                      | 14 (5)                        | 14 (7)                   |
| A | Turning Radius (Outside)             | rning Radius (Outside) mm |        | 1,600                      |                                 |                             | 1,600                         |                          |
| n | Overall Length                       | w/ Hitch                  | mm     | 1,645                      |                                 |                             | 1,645                         |                          |
| B |                                      | w/o Hitch                 | mm     | 1,540                      |                                 |                             | 1,540                         |                          |
| С | Overall Width mm                     |                           | mm     | 800                        |                                 |                             | 800                           |                          |
| D | Overall Height mm                    |                           | 1,290  |                            |                                 | 1,240                       |                               |                          |
|   | Tires                                | Туре                      |        | Pneumatic tires            |                                 |                             | Pneumatic tires               |                          |
|   |                                      | Size Front / Rear         |        | 3.50-5-6PR / 4.00-8-6PR    |                                 | 3.50-5-6PR / 4.00-8-6PR     |                               |                          |
|   | Battery (STD) Voltage/Capacity       | 5-hour ratings            | V/AH   | 48 /                       | 129                             | 48 / 220                    | 48 / 129                      | 48 / 220                 |
|   | Electric Motor                       | Drive                     | kW     | AC 2.3                     |                                 |                             |                               | 1                        |
|   | Control Type                         |                           |        | Transistor Inverte         |                                 |                             | er                            |                          |
| _ |                                      |                           |        | The label on the side fram | ne indicates the following this | ngs. T: towing, Y: stand-up | type (without Y: sit-down typ | be), Number: towing capa |