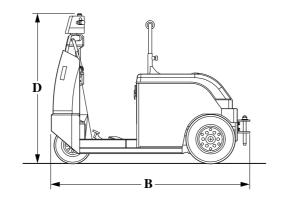

| M | AIN SPECIFICAT                       | IONS                      |        |                            |                                 |                             |                               |                          |
|---|--------------------------------------|---------------------------|--------|----------------------------|---------------------------------|-----------------------------|-------------------------------|--------------------------|
|   | Model                                | 4CBT2                     | 4CBT3  | 4CBTK4                     | 4CBTY2                          | 4CBTYK4                     |                               |                          |
|   | Operator Position                    |                           |        | Sit-down                   |                                 |                             | Stand-up                      |                          |
|   | Maximum Drawbar Pull                 | 3-Minute Ratings          | N(kgf) | 2,000(200)                 | 3,000(300)                      | 4,000(400)                  | 2,000(200)                    | 4,000(400)               |
|   | Towed Weight                         | 60-Minute Ratings         | kg     | 2,000                      | 3,000                           | 4,000                       | 2,000                         | 4,000                    |
|   | Maximum speed No load (Towed load)   |                           | km/h   | 13 (9) 13                  |                                 | 13 (8)                      | 13 (9)                        | 13 (8)                   |
|   | Gradeability No load<br>(Towed load) | 3-Minute Ratings          | %      | 14 (5)                     | 14 (7)                          | 14 (8)                      | 14 (5)                        | 14 (7)                   |
| A | Turning Radius (Outside)             | rning Radius (Outside) mm |        | 1,600                      |                                 |                             | 1,600                         |                          |
| n | Overall Length                       | w/ Hitch                  | mm     | 1,645                      |                                 |                             | 1,645                         |                          |
| B |                                      | w/o Hitch                 | mm     | 1,540                      |                                 |                             | 1,540                         |                          |
| С | Overall Width mm                     |                           | mm     | 800                        |                                 |                             | 800                           |                          |
| D | Overall Height mm                    |                           | 1,290  |                            |                                 | 1,240                       |                               |                          |
|   | Tires                                | Туре                      |        | Pneumatic tires            |                                 |                             | Pneumatic tires               |                          |
|   |                                      | Size Front / Rear         |        | 3.50-5-6PR / 4.00-8-6PR    |                                 | 3.50-5-6PR / 4.00-8-6PR     |                               |                          |
|   | Battery (STD) Voltage/Capacity       | 5-hour ratings            | V/AH   | 48 /                       | 129                             | 48 / 220                    | 48 / 129                      | 48 / 220                 |
|   | Electric Motor                       | Drive                     | kW     | AC 2.3                     |                                 |                             |                               | 1                        |
|   | Control Type                         |                           |        | Transistor Inverte         |                                 |                             | er                            |                          |
| _ |                                      |                           |        | The label on the side fram | ne indicates the following this | ngs. T: towing, Y: stand-up | type (without Y: sit-down typ | be), Number: towing capa |