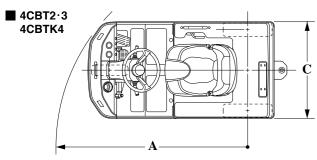

| M | AIN SPECIFICAT                       | IONS                      |        |                            |                                 |                             |                               |                          |
|---|--------------------------------------|---------------------------|--------|----------------------------|---------------------------------|-----------------------------|-------------------------------|--------------------------|
|   | Model                                | 4CBT2                     | 4CBT3  | 4CBTK4                     | 4CBTY2                          | 4CBTYK4                     |                               |                          |
|   | Operator Position                    |                           |        | Sit-down                   |                                 |                             | Stand-up                      |                          |
|   | Maximum Drawbar Pull                 | 3-Minute Ratings          | N(kgf) | 2,000(200)                 | 3,000(300)                      | 4,000(400)                  | 2,000(200)                    | 4,000(400)               |
|   | Towed Weight                         | 60-Minute Ratings         | kg     | 2,000                      | 3,000                           | 4,000                       | 2,000                         | 4,000                    |
|   | Maximum speed No load (Towed load)   |                           | km/h   | 13 (9) 13                  |                                 | 13 (8)                      | 13 (9)                        | 13 (8)                   |
|   | Gradeability No load<br>(Towed load) | 3-Minute Ratings          | %      | 14 (5)                     | 14 (7)                          | 14 (8)                      | 14 (5)                        | 14 (7)                   |
| A | Turning Radius (Outside)             | rning Radius (Outside) mm |        | 1,600                      |                                 |                             | 1,600                         |                          |
| n | Overall Length                       | w/ Hitch                  | mm     | 1,645                      |                                 |                             | 1,645                         |                          |
| B |                                      | w/o Hitch                 | mm     | 1,540                      |                                 |                             | 1,540                         |                          |
| С | Overall Width mm                     |                           | mm     | 800                        |                                 |                             | 800                           |                          |
| D | Overall Height mm                    |                           | 1,290  |                            |                                 | 1,240                       |                               |                          |
|   | Tires                                | Туре                      |        | Pneumatic tires            |                                 |                             | Pneumatic tires               |                          |
|   |                                      | Size Front / Rear         |        | 3.50-5-6PR / 4.00-8-6PR    |                                 | 3.50-5-6PR / 4.00-8-6PR     |                               |                          |
|   | Battery (STD) Voltage/Capacity       | 5-hour ratings            | V/AH   | 48 /                       | 129                             | 48 / 220                    | 48 / 129                      | 48 / 220                 |
|   | Electric Motor                       | Drive                     | kW     | AC 2.3                     |                                 |                             |                               | 1                        |
|   | Control Type                         |                           |        | Transistor Inverte         |                                 |                             | er                            |                          |
| _ |                                      |                           |        | The label on the side fram | ne indicates the following this | ngs. T: towing, Y: stand-up | type (without Y: sit-down typ | be), Number: towing capa |