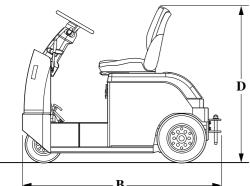

| M | AIN SPECIFICAT                       | IONS                      |        |                            |                                 |                             |                               |                          |
|---|--------------------------------------|---------------------------|--------|----------------------------|---------------------------------|-----------------------------|-------------------------------|--------------------------|
|   | Model                                | 4CBT2                     | 4CBT3  | 4CBTK4                     | 4CBTY2                          | 4CBTYK4                     |                               |                          |
|   | Operator Position                    |                           |        | Sit-down                   |                                 |                             | Stand-up                      |                          |
|   | Maximum Drawbar Pull                 | 3-Minute Ratings          | N(kgf) | 2,000(200)                 | 3,000(300)                      | 4,000(400)                  | 2,000(200)                    | 4,000(400)               |
|   | Towed Weight                         | 60-Minute Ratings         | kg     | 2,000                      | 3,000                           | 4,000                       | 2,000                         | 4,000                    |
|   | Maximum speed No load (Towed load)   |                           | km/h   | 13 (9) 13                  |                                 | 13 (8)                      | 13 (9)                        | 13 (8)                   |
|   | Gradeability No load<br>(Towed load) | 3-Minute Ratings          | %      | 14 (5)                     | 14 (7)                          | 14 (8)                      | 14 (5)                        | 14 (7)                   |
| A | Turning Radius (Outside)             | rning Radius (Outside) mm |        | 1,600                      |                                 |                             | 1,600                         |                          |
| n | Overall Length                       | w/ Hitch                  | mm     | 1,645                      |                                 |                             | 1,645                         |                          |
| B |                                      | w/o Hitch                 | mm     | 1,540                      |                                 |                             | 1,540                         |                          |
| С | Overall Width mm                     |                           | mm     | 800                        |                                 |                             | 800                           |                          |
| D | Overall Height mm                    |                           | 1,290  |                            |                                 | 1,240                       |                               |                          |
|   | Tires                                | Туре                      |        | Pneumatic tires            |                                 |                             | Pneumatic tires               |                          |
|   |                                      | Size Front / Rear         |        | 3.50-5-6PR / 4.00-8-6PR    |                                 | 3.50-5-6PR / 4.00-8-6PR     |                               |                          |
|   | Battery (STD) Voltage/Capacity       | 5-hour ratings            | V/AH   | 48 /                       | 129                             | 48 / 220                    | 48 / 129                      | 48 / 220                 |
|   | Electric Motor                       | Drive                     | kW     | AC 2.3                     |                                 |                             |                               | 1                        |
|   | Control Type                         |                           |        | Transistor Inverte         |                                 |                             | er                            |                          |
| _ |                                      |                           |        | The label on the side fram | ne indicates the following this | ngs. T: towing, Y: stand-up | type (without Y: sit-down typ | be), Number: towing capa |