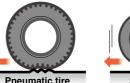

## Superior Power in Compact Design

The compact body has made working in narrow spaces easier than ever! Yet, with AC power, it has amazing capacity to transport loads of up to 4 tons. Sit-down Stand-up