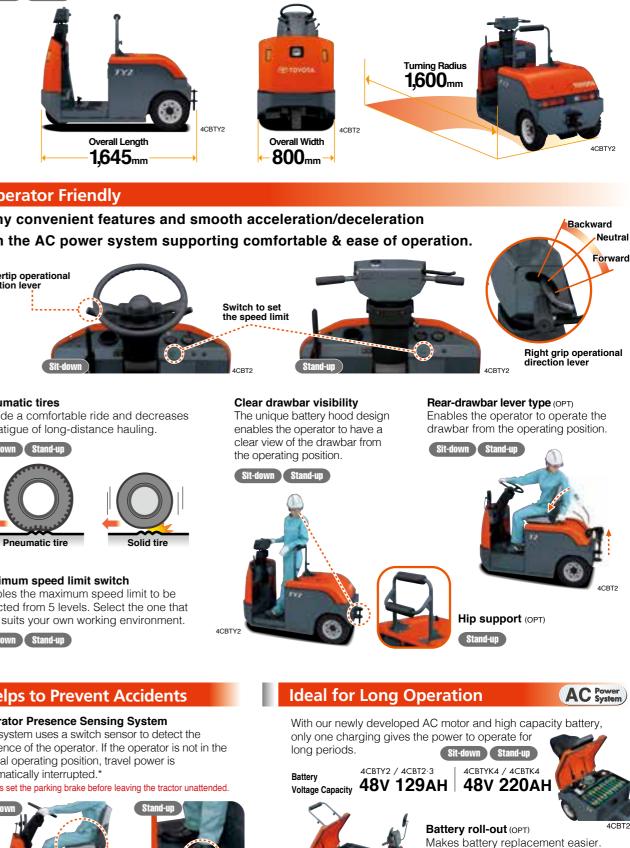

| M | AIN SPECIFICAT                       | IONS                      |        |                            |                                 |                             |                               |                          |
|---|--------------------------------------|---------------------------|--------|----------------------------|---------------------------------|-----------------------------|-------------------------------|--------------------------|
|   | Model                                | 4CBT2                     | 4CBT3  | 4CBTK4                     | 4CBTY2                          | 4CBTYK4                     |                               |                          |
|   | Operator Position                    |                           |        | Sit-down                   |                                 |                             | Stand-up                      |                          |
|   | Maximum Drawbar Pull                 | 3-Minute Ratings          | N(kgf) | 2,000(200)                 | 3,000(300)                      | 4,000(400)                  | 2,000(200)                    | 4,000(400)               |
|   | Towed Weight                         | 60-Minute Ratings         | kg     | 2,000                      | 3,000                           | 4,000                       | 2,000                         | 4,000                    |
|   | Maximum speed No load (Towed load)   |                           | km/h   | 13 (9) 13                  |                                 | 13 (8)                      | 13 (9)                        | 13 (8)                   |
|   | Gradeability No load<br>(Towed load) | 3-Minute Ratings          | %      | 14 (5)                     | 14 (7)                          | 14 (8)                      | 14 (5)                        | 14 (7)                   |
| A | Turning Radius (Outside)             | rning Radius (Outside) mm |        | 1,600                      |                                 |                             | 1,600                         |                          |
| n | Overall Length                       | w/ Hitch                  | mm     | 1,645                      |                                 |                             | 1,645                         |                          |
| B |                                      | w/o Hitch                 | mm     | 1,540                      |                                 |                             | 1,540                         |                          |
| С | Overall Width mm                     |                           | mm     | 800                        |                                 |                             | 800                           |                          |
| D | Overall Height mm                    |                           | 1,290  |                            |                                 | 1,240                       |                               |                          |
|   | Tires                                | Туре                      |        | Pneumatic tires            |                                 |                             | Pneumatic tires               |                          |
|   |                                      | Size Front / Rear         |        | 3.50-5-6PR / 4.00-8-6PR    |                                 | 3.50-5-6PR / 4.00-8-6PR     |                               |                          |
|   | Battery (STD) Voltage/Capacity       | 5-hour ratings            | V/AH   | 48 /                       | 129                             | 48 / 220                    | 48 / 129                      | 48 / 220                 |
|   | Electric Motor                       | Drive                     | kW     | AC 2.3                     |                                 |                             |                               | 1                        |
|   | Control Type                         |                           |        | Transistor Inverte         |                                 |                             | er                            |                          |
| _ |                                      |                           |        | The label on the side fram | ne indicates the following this | ngs. T: towing, Y: stand-up | type (without Y: sit-down typ | be), Number: towing capa |

## Superior Power in Compact Design

The compact body has made working in narrow spaces easier than ever! Yet, with AC power, it has amazing capacity to transport loads of up to 4 tons. Sit-down Stand-up

Operator presence sensing switch

Sit-down Stand-up

Battery stopper The battery lock lever must be secured for operation.