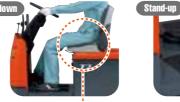

Operator presence sensing switch

Sit-down Stand-up

Battery stopper The battery lock lever must be secured for operation.